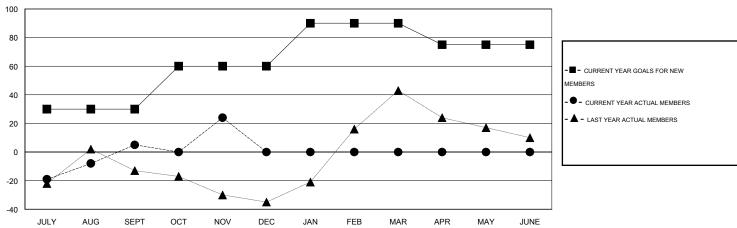

## GOALS AND ACTUAL MEMBERS CUMULATIVE

| DROPPED CLUBS: 0 |     | 32 CLUBS OF 58 ADDED 1 OR MORE | GENDER DISTRIBUTION   |                |            |
|------------------|-----|--------------------------------|-----------------------|----------------|------------|
|                  |     | NEW MEMBERS                    | MALE                  | 1,155 (68.59%) |            |
| DROPPED MEMBERS  |     |                                | FEMALE                | 529 (31.41%)   |            |
| DECEASED         | 7   | CLICK HERE FOR HEALTH          |                       |                | 004        |
| CLUB CANCELLED 0 | 0   | ASSESSMENT DATA                | FAMILY UNIT MEMBERS   |                | 231        |
| OTHER            | 110 |                                | HEAD OF HOUSEHOLD     |                | 115<br>116 |
| TOTAL            | 117 |                                | NON-HEAD OF HOUSEHOLD |                |            |