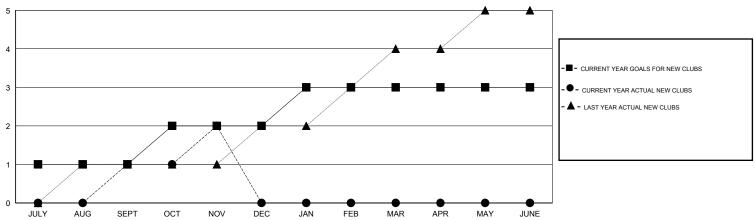

| 77                                  | 72                 | 5                |  |
| OCT/NOV/DEC   | 1                | 1                | 0                | 1                | OCT/NOV/DEC           | 30                 | 64                                  | 45                 | 19               |  |
| JAN/FEB/MAR   | 1                | 0                | 0                | 0                | JAN/FEB/MAR           | 30                 | 0                                   | 0                  | 0                |  |
| APR/MAY/JUNE  | 0                | 0                | 0                | 0                | APR/MAY/JUNE          | -15                | 0                                   | 0                  | 0                |  |

## GOALS AND ACTUAL NEW CLUBS CUMULATIVE



## GOALS AND ACTUAL MEMBERS CUMULATIVE



| DROPPED CLUBS: 0 |     | 32 CLUBS OF 58 ADDED 1 OR MORE | GENDER DISTRIBUTION   |                |            |
|------------------|-----|--------------------------------|-----------------------|----------------|------------|
|                  |     | NEW MEMBERS                    | MALE                  | 1,155 (68.59%) |            |
| DROPPED MEMBERS  |     |                                | FEMALE                | 529 (31.41%)   |            |
| DECEASED         | 7   | CLICK HERE FOR HEALTH          |                       |                | 004        |
| CLUB CANCELLED 0 | 0   | ASSESSMENT DATA                | FAMILY UNIT MEMBERS   |                | 231        |
| OTHER            | 110 |                                | HEAD OF HOUS